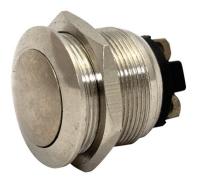

Economy stainless steel flush mounted button only. Comes with screw down terminals, not rated for outside use.

## S0950

ECO STANLESS STEEL MOMENTARY BUTTON

Sprint Intercom & Security Pty Ltd ABN 17 976 867 877 1/7 Chaplin Drive Lane Cove NSW 2066 Australia Telephone + 61 2 9427 2677 Facsimile + 61 2 9427 6886 sales@sprintintercom.com.au www.sprintintercom.com.au